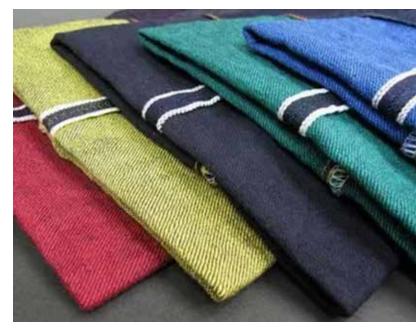

Designed for OComfort, safety & adventures

Non-Stretch/ Rigid denim Stretch denim (one way or Bi-stretch) Slub denim Selvedge denim Selvedge denim

# EXPLORE DENIM FASHION WITH US

Knit denim Patented LYCRA® dual FX® technology Colored denim

Ecru denim Printed denim Coated denim Chambray Crotch hatch