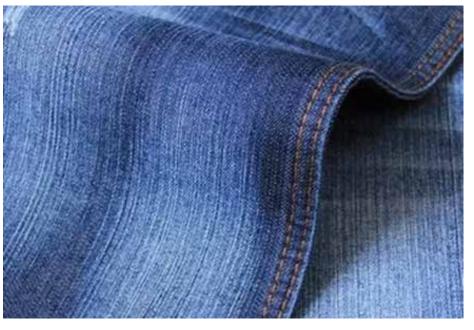

Designed for OComfort, safety & adventures

Non-Stretch/ Rigid denim Stretch denim (one way or Bi-stretch) Slub denim Selvedge denim Selvedge denim

# EXPLORE DENIM FASHION WITH US

Knit denim Patented LYCRA® dual FX® technology Colored denim

Ecru denim Printed denim Coated denim Chambray Crotch hatch