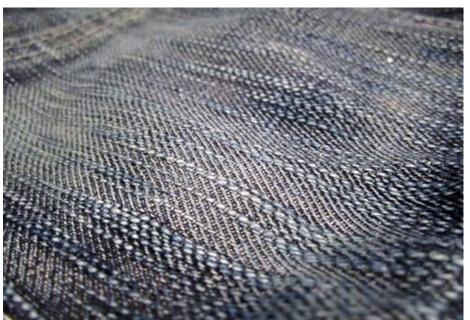

Designed for OComfort, safety & adventures

Non-Stretch/ Rigid denim Stretch denim (one way or Bi-stretch) Slub denim Selvedge denim Selvedge denim

# EXPLORE DENIM FASHION WITH US

Knit denim Patented LYCRA® dual FX® technology Colored denim

Ecru denim Printed denim Coated denim Chambray Crotch hatch