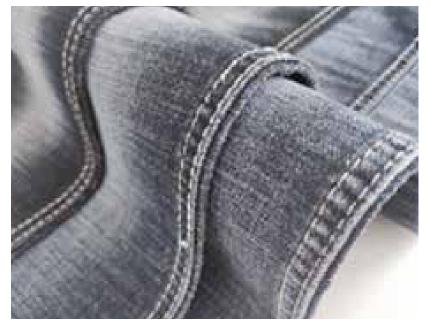

Designed for OComfort, safety & adventures

Non-Stretch/ Rigid denim Stretch denim (one way or Bi-stretch) Slub denim Selvedge denim Selvedge denim

# EXPLORE DENIM FASHION WITH US

Knit denim Patented LYCRA® dual FX® technology Colored denim

Ecru denim Printed denim Coated denim Chambray Crotch hatch