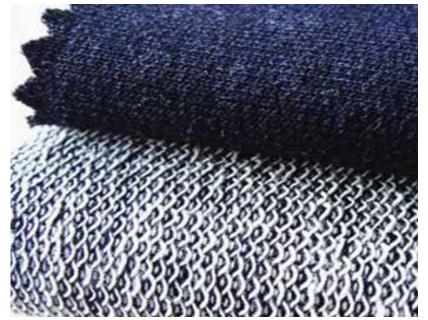

Designed for OComfort, safety & adventures

Non-Stretch/ Rigid denim Stretch denim (one way or Bi-stretch) Slub denim Selvedge denim Selvedge denim

# EXPLORE DENIM FASHION WITH US

Knit denim Patented LYCRA® dual FX® technology Colored denim

Ecru denim Printed denim Coated denim Chambray Crotch hatch