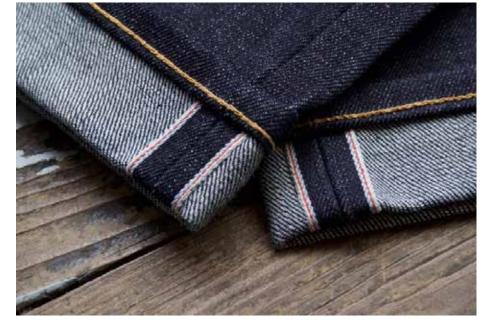

Designed for OComfort, safety & adventures

Non-Stretch/ Rigid denim Stretch denim (one way or Bi-stretch) Slub denim Selvedge denim Selvedge denim

# EXPLORE DENIM FASHION WITH US

Knit denim Patented LYCRA® dual FX® technology Colored denim

Ecru denim Printed denim Coated denim Chambray Crotch hatch